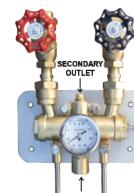

- SuperKlean's "Safety-First" automatic shutoff feature prevents live steam from passing through the unit. even during a sudden interruption of water flow.
- SuperKlean's user-friendly, temperature-setting handwheel allows temperature to be set just once. This enables fast and accurate unit turn-on and shut-down either overnight or during shift changes.
- Operates on as little as 30 PSI water pressure!
- SuperKlean's "industry exclusive" built-in Secondary Outlet is a favorite among our largest users, Industrial Plumbers and Mechanical Plumbing Engineers. This unique feature gives plant managers a wide range of options to run hot and cold water stations throughout their facilities!