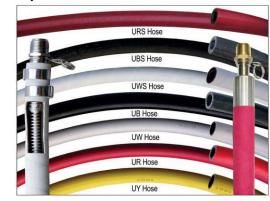

out the world.

SuperKlean's 6 types of rugged, long-lasting nozzles are washdown industry favorites.

SuperKlean's 9 types of water hoses can be custom assembled and shipped with 24-48 hours.

The finest Steam & Cold and Hot & Cold water Mixing Units in the industry. (Please read the Case Study to the far right.)