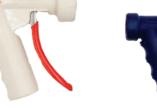

"SuperKlean Washdown Products are a trusted favorite in numerous industries. factories and plants worldwide!"

SuperKlean's most popular heavy-duty Standard 150 Series nozzles.

**Swivel Adapters** 

Featuring 360° swivel

kinking, with 2" hose

hand fatique.

shank/barb for a safer.

more secure installation.

Built-in lock ring minimizes

rotation to prevent hose

Our smaller, "Lite" Series nozzle is half the weight of the Standard nozzle, with the same durability!