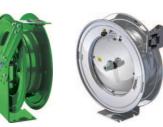

Our DM Series

"Mini" nozzle.

compact size with stainless

steel construction.

SuperKlean Support Technicians will help you choose the optimal fittings and adapters for your perfect, customized hose.

SuperKlean hose reels are always in Stock, ready for us to professionally pre-install the perfect hose, with the exact adapters you need, shipped anywhere. Super Klean