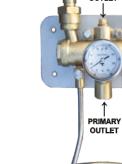

- SuperKlean's "Safety-First" automatic shutoff feature prevents live steam from passing through the unit. even during a sudden interruption of water flow.
- SuperKlean's user-friendly, temperature-setting handwheel allows temperature to be set just once. This enables fast and accurate unit turn-on and shut-down either overnight or during shift changes.
- Operates on as little as 30 PSI water pressure!
- SuperKlean's "industry exclusive" built-in Secondary Outlet is a favorite among our largest users, Industrial Plumbers and Mechanical Plumbing Engineers. This unique feature gives plant managers a wide range of options to run hot and cold water stations throughout their facilities!