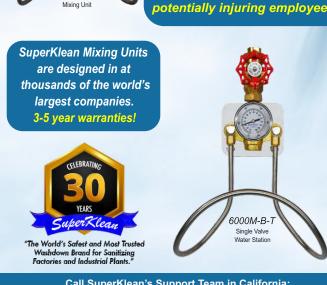

#### 6000 Series Single Valve Hot or Cold Water Station

readout of water temperature. Industries That Trust SuperKlean For

**Their Sanitation Washdown Needs:** 

Other Fine SuperKlean Products

Swivel Adapters

The industry's safest, most environmentally exceptional mixing stations. Dangerous steam does not leak into or burst hoses, potentially injuring employees.