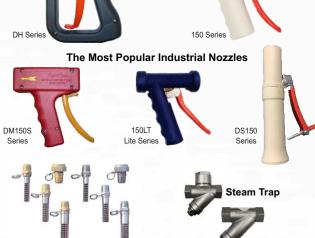

rranty in the industry!

#### **AVAILABLE IN BRASS OR STAINLESS STEEL**

Highest quality, low prices and same day shipping makes SuperKlean the best choice.

**AVALIABLE WITH** GLOBE OR BALL VALVES

SuperKlean 3600's are always in stock, along with the washdown industry's best nozzles, adapters and hoses.

hown: 3600BM-B-Hot & Cold Water Mixing Unit

> The same leading SuperKlean quality, the perfect match for 8000 and 3600 installations

**AVAILABLE WITH GLOBE** 

**OR BALL VALVE** 

Features the same 5 year warranty

as SuperKlean's 3600 Series.

**AVAILABLE IN BRASS OR STAINLESS STEEL** 

Provides a low-cost instantaneous

#### 6000 Series Single Valve Hot or Cold Water Station



readout of water temperature. Industries That Trust SuperKlean For

**Their Sanitation Washdown Needs:** 



Other Fine SuperKlean Products

Swivel Adapters



Straine

Hoses and Reels





#### Your Authorized SuperKlean Distributor:

Call SuperKlean's Worldwide Headquarters for a distributor nearest you.

SuperKlean Washdown Products 1 Edwards Court, Suite 101 Burlingame, CA 94010

Call SuperKlean today for catalogs and free marketing materials detailing our full line of washdown stations, nozzles, adapters, hoses and reels.

| Technical Hotlines: | (800) 769-9173 |
|---------------------|----------------|
| www.superklean.com  | (650) 375-7001 |



Call SuperKlean's Support Team in California: (800) 769-9173 (650) 375-7001 SuperKlean.com

Independent testing by industry experts rank SuperKlean Mixing Units #1 when comparing

the top 5 competitors!

3600BM-B-

Hot & Cold Wate

2020 / 2121