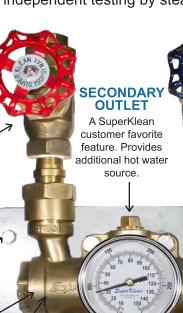

# PRIMARY OUTLET

Increasingly, plant safety managers are switching to SuperKlean 8000 Series steam units, based on competitive units leaking hazardous steam into hoses and nozzles.