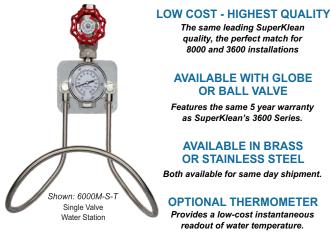

hown: 3600BM-B-Hot & Cold Water Mixing Unit

> The same leading SuperKlean quality, the perfect match for 8000 and 3600 installations

**AVAILABLE WITH GLOBE** 

**OR BALL VALVE** 

Features the same 5 year warranty

as SuperKlean's 3600 Series.

**AVAILABLE IN BRASS OR STAINLESS STEEL** 

Provides a low-cost instantaneous

#### 6000 Series Single Valve Hot or Cold Water Station

readout of water temperature. Industries That Trust SuperKlean For

**Their Sanitation Washdown Needs:** 

Other Fine SuperKlean Products

Swivel Adapters