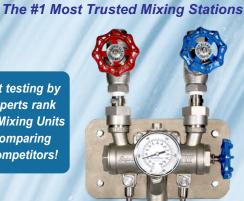

Independent testing by industry experts rank SuperKlean Mixing Units #1 when comparing

the top 5 competitors!

3600BM-B-

Hot & Cold Wate

2020 / 2121

Super Klean

8000GM-S-1 Steam & Cold Water **Mixing Station** 