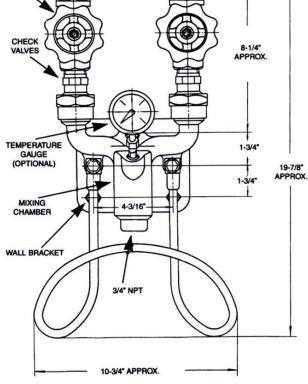

**Environmentally Exceptional Washdown Products** 

3600M Series Hot & Cold Water Mixing Station (3600M-B, 3600M-B-T, 3600M-S, 3600M-S-T)

Incorporated Y-style body with check valves and ball joint unions for superior flexibility during installation.
Inlet center lines which have the same dimensions as most of our competitors.

• Includes mounting plate, hose rack, and optional temperature gauge.

3600BM-B-T

3600BM-S-T

|                                   | 3600M-B, 3600M-B-T  | 3600M-S, 3600M-S-T  |
|-----------------------------------|---------------------|---------------------|
| Inlet/Outlet Diameter:            | 3⁄4" NPT            | 3⁄4" NPT            |
| Globe Valves:                     | Brass               | 304 Stainless Steel |
| Mixer Body:                       | Brass               | 304 Stainless Steel |
| Check Valves: 304 Stainless Steel | Brass               | 304 Stainless Steel |
| Hose Rack: 304 Stainless Steel    | 304 Stainless Steel | 304 Stainless Steel |
| Temperature Gauge (Optional):     | Stainless Steel     | Stainless Steel     |
| Weight:                           | 17.6 lbs. (8 kg)    | 22 lbs. (10 kg)     |
| Recommended Operative Conditions  |                     |                     |
| Maximum Temperature:              | 200 °F (93 °C)      | 200 °F (93 °C)      |
| Maximum Pressure:                 | 150 PSI             | 150 PSI             |