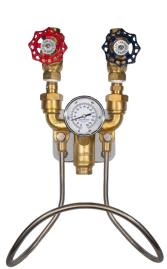

**Environmentally Exceptional Washdown Products** 

3600M Series Hot & Cold Water Mixing Station (3600M-B, 3600M-B-T, 3600M-S, 3600M-S-T)

Incorporated Y-style body with check valves and ball joint unions for superior flexibility during installation.
Inlet center lines which have the same dimensions as most of our competitors.

• Includes mounting plate, hose rack, and optional temperature gauge.

3600BM-B-T

3600BM-S-T

|                                   | 3600M-B, 3600M-B-T  | 3600M-S, 3600M-S-T  |
|-----------------------------------|---------------------|---------------------|
| Inlet/Outlet Diameter:            | 3⁄4" NPT            | 3⁄4" NPT            |
| Globe Valves:                     | Brass               | 304 Stainless Steel |
| Mixer Body:                       | Brass               | 304 Stainless Steel |
| Check Valves: 304 Stainless Steel | Brass               | 304 Stainless Steel |
| Hose Rack: 304 Stainless Steel    | 304 Stainless Steel | 304 Stainless Steel |
| Temperature Gauge (Optional):     | Stainless Steel     | Stainless Steel     |
| Weight:                           | 17.6 lbs. (8 kg)    | 22 lbs. (10 kg)     |
| Recommended Operative Conditions  |                     |                     |
| Maximum Temperature:              | 200 °F (93 °C)      | 200 °F (93 °C)      |
| Maximum Pressure:                 | 150 PSI             | 150 PSI             |