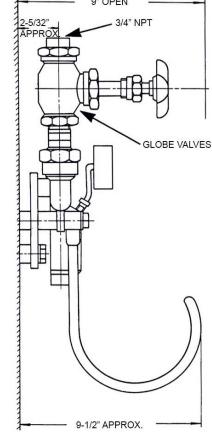

**Environmentally Exceptional Washdown Products** 

3600M Series Hot & Cold Water Mixing Station (3600M-B, 3600M-B-T, 3600M-S, 3600M-S-T)

Incorporated Y-style body with check valves and ball joint unions for superior flexibility during installation.
Inlet center lines which have the same dimensions as most of our competitors.

• Includes mounting plate, hose rack, and optional temperature gauge.

3600BM-B-T

3600BM-S-T

|                                   | 3600M-B, 3600M-B-T  | 3600M-S, 3600M-S-T  |
|-----------------------------------|---------------------|---------------------|
| Inlet/Outlet Diameter:            | 3⁄4" NPT            | 3⁄4" NPT            |
| Globe Valves:                     | Brass               | 304 Stainless Steel |
| Mixer Body:                       | Brass               | 304 Stainless Steel |
| Check Valves: 304 Stainless Steel | Brass               | 304 Stainless Steel |
| Hose Rack: 304 Stainless Steel    | 304 Stainless Steel | 304 Stainless Steel |
| Temperature Gauge (Optional):     | Stainless Steel     | Stainless Steel     |
| Weight:                           | 17.6 lbs. (8 kg)    | 22 lbs. (10 kg)     |
| Recommended Operative Conditions  |                     |                     |
| Maximum Temperature:              | 200 °F (93 °C)      | 200 °F (93 °C)      |
| Maximum Pressure:                 | 150 PSI             | 150 PSI             |