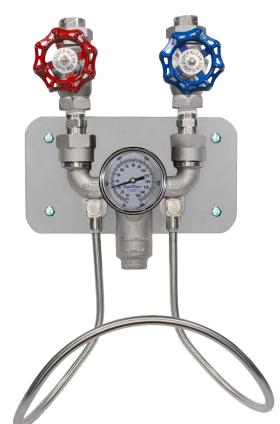

**Environmentally Exceptional Washdown Products** 

3600M Series Hot & Cold Water Mixing Station (3600M-B, 3600M-B-T, 3600M-S, 3600M-S-T)

Incorporated Y-style body with check valves and ball joint unions for superior flexibility during installation.
Inlet center lines which have the same dimensions as most of our competitors.

• Includes mounting plate, hose rack, and optional temperature gauge.

3600BM-B-T

3600BM-S-T

|                                   | 3600M-B, 3600M-B-T  | 3600M-S, 3600M-S-T  |
|-----------------------------------|---------------------|---------------------|
| Inlet/Outlet Diameter:            | 3⁄4" NPT            | 3⁄4" NPT            |
| Globe Valves:                     | Brass               | 304 Stainless Steel |
| Mixer Body:                       | Brass               | 304 Stainless Steel |
| Check Valves: 304 Stainless Steel | Brass               | 304 Stainless Steel |
| Hose Rack: 304 Stainless Steel    | 304 Stainless Steel | 304 Stainless Steel |
| Temperature Gauge (Optional):     | Stainless Steel     | Stainless Steel     |
| Weight:                           | 17.6 lbs. (8 kg)    | 22 lbs. (10 kg)     |
| Recommended Operative Conditions  |                     |                     |
| Maximum Temperature:              | 200 °F (93 °C)      | 200 °F (93 °C)      |
| Maximum Pressure:                 | 150 PSI             | 150 PSI             |