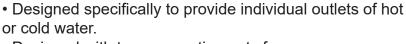

## Environmentally Exceptional Washdown Products

6000BM Series Hot or Cold Water Station (6000BM-B, 6000BM-B-T, 6000BM-S, 6000BM-S-T)

• Designed with two connection nuts for superior flexibility during installation.

• Includes mounting plate, hose rack, and optional temperature gauge.

|                                         | 6000BM-B, 6000BM-B-T | 6000BM-S, 6000BM-S-T |
|-----------------------------------------|----------------------|----------------------|
| Inlet/Outlet Diameter:                  | 3/4" NPT             | ¾" NPT               |
| Ball Valves:                            | Bronze               | 304 Stainless Steel  |
| Mixer Body:                             | Brass                | 304 Stainless Steel  |
| Hose Rack: 304 Stainless Steel          | 304 Stainless Steel  | 304 Stainless Steel  |
| Temperature Gauge (Optional):           | Stainless Steel      | Stainless Steel      |
| Weight:                                 | 10 lbs. (4.5 kg)     | 10 lbs. (4.5 kg)     |
| <b>Recommended Operative Conditions</b> |                      |                      |
| Maximum Temperature:                    | 200 °F (93 °C)       | 200 °F (93 °C)       |
| Maximum Pressure:                       | 150 PSI              | 150 PSI              |