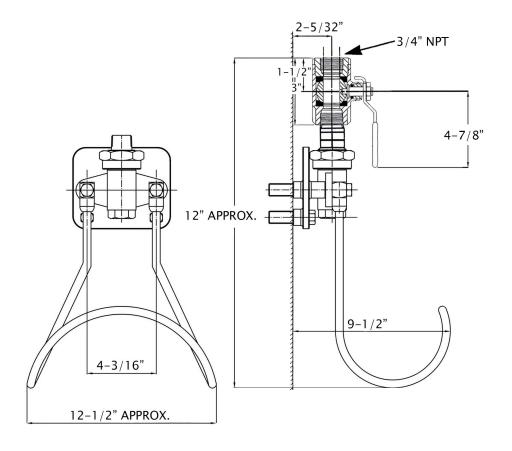

## Environmentally Exceptional Washdown Products

6000BM Series Hot or Cold Water Station (6000BM-B, 6000BM-B-T, 6000BM-S, 6000BM-S-T)

• Designed with two connection nuts for superior flexibility during installation.

• Includes mounting plate, hose rack, and optional temperature gauge.

|                                         | 6000BM-B, 6000BM-B-T | 6000BM-S, 6000BM-S-T |
|-----------------------------------------|----------------------|----------------------|
| Inlet/Outlet Diameter:                  | 3/4" NPT             | ¾" NPT               |
| Ball Valves:                            | Bronze               | 304 Stainless Steel  |
| Mixer Body:                             | Brass                | 304 Stainless Steel  |
| Hose Rack: 304 Stainless Steel          | 304 Stainless Steel  | 304 Stainless Steel  |
| Temperature Gauge (Optional):           | Stainless Steel      | Stainless Steel      |
| Weight:                                 | 10 lbs. (4.5 kg)     | 10 lbs. (4.5 kg)     |
| <b>Recommended Operative Conditions</b> |                      |                      |
| Maximum Temperature:                    | 200 °F (93 °C)       | 200 °F (93 °C)       |
| Maximum Pressure:                       | 150 PSI              | 150 PSI              |