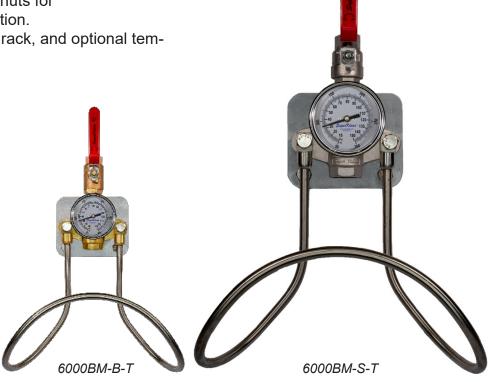

## Environmentally Exceptional Washdown Products

6000BM Series Hot or Cold Water Station (6000BM-B, 6000BM-B-T, 6000BM-S, 6000BM-S-T)

• Designed with two connection nuts for superior flexibility during installation.

• Includes mounting plate, hose rack, and optional temperature gauge.

|                                         | 6000BM-B, 6000BM-B-T | 6000BM-S, 6000BM-S-T |
|-----------------------------------------|----------------------|----------------------|
| Inlet/Outlet Diameter:                  | 3/4" NPT             | ¾" NPT               |
| Ball Valves:                            | Bronze               | 304 Stainless Steel  |
| Mixer Body:                             | Brass                | 304 Stainless Steel  |
| Hose Rack: 304 Stainless Steel          | 304 Stainless Steel  | 304 Stainless Steel  |
| Temperature Gauge (Optional):           | Stainless Steel      | Stainless Steel      |
| Weight:                                 | 10 lbs. (4.5 kg)     | 10 lbs. (4.5 kg)     |
| <b>Recommended Operative Conditions</b> |                      |                      |
| Maximum Temperature:                    | 200 °F (93 °C)       | 200 °F (93 °C)       |
| Maximum Pressure:                       | 150 PSI              | 150 PSI              |