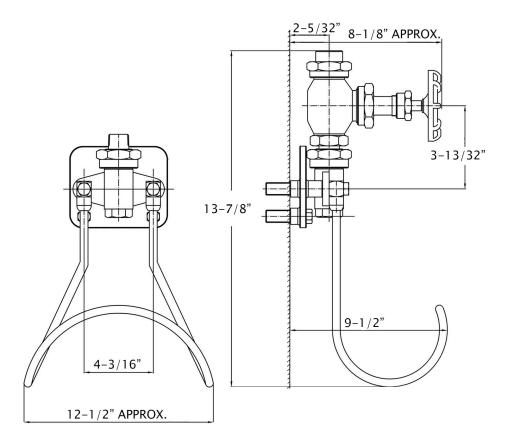

6000M Series Hot or Cold Water Station (6000M-B, 6000M-B-T, 6000M-S, 6000M-S-T)

6000BM-B-T

6000BM-S-T

|                                         | 6000BM-B, 6000BM-B-T    | 6000BM-S, 6000BM-S-T |
|-----------------------------------------|-------------------------|----------------------|
| Inlet/Outlet Diameter:                  | ³∕₄" NPT                | 3⁄4" NPT             |
| Globe Valves:                           | Brass & Stainless Steel | 304 Stainless Steel  |
| Mixer Body:                             | Brass                   | 304 Stainless Steel  |
| Hose Rack: 304 Stainless Steel          | 304 Stainless Steel     | 304 Stainless Steel  |
| Temperature Gauge (Optional):           | Stainless Steel         | Stainless Steel      |
| Weight:                                 | 13 lbs. (5.9 kg)        | 13 lbs. (5.9 kg)     |
| <b>Recommended Operative Conditions</b> |                         |                      |
| Maximum Temperature:                    | 200 °F (93 °C)          | 200 °F (93 °C)       |
| Maximum Pressure:                       | 150 PSI                 | 150 PSI              |