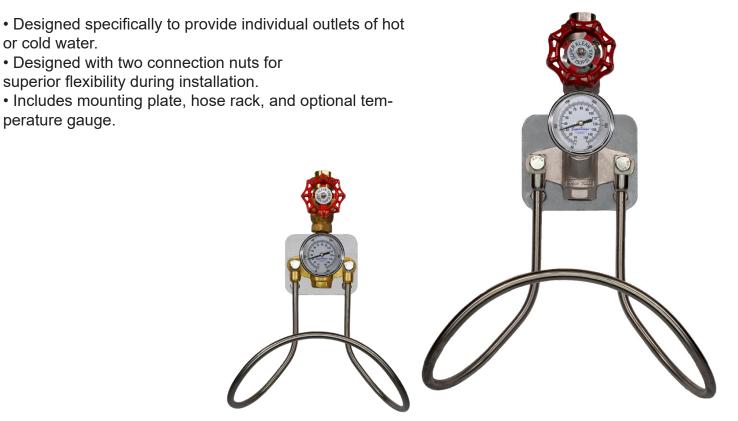

6000M Series Hot or Cold Water Station (6000M-B, 6000M-B-T, 6000M-S, 6000M-S-T)

6000BM-B-T

6000BM-S-T

|                                         | 6000BM-B, 6000BM-B-T    | 6000BM-S, 6000BM-S-T |
|-----------------------------------------|-------------------------|----------------------|
| Inlet/Outlet Diameter:                  | ³∕₄" NPT                | 3⁄4" NPT             |
| Globe Valves:                           | Brass & Stainless Steel | 304 Stainless Steel  |
| Mixer Body:                             | Brass                   | 304 Stainless Steel  |
| Hose Rack: 304 Stainless Steel          | 304 Stainless Steel     | 304 Stainless Steel  |
| Temperature Gauge (Optional):           | Stainless Steel         | Stainless Steel      |
| Weight:                                 | 13 lbs. (5.9 kg)        | 13 lbs. (5.9 kg)     |
| <b>Recommended Operative Conditions</b> |                         |                      |
| Maximum Temperature:                    | 200 °F (93 °C)          | 200 °F (93 °C)       |
| Maximum Pressure:                       | 150 PSI                 | 150 PSI              |