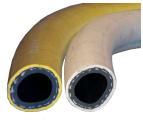

## Microban Hoses

- Flexible, lightweight, durable, and safe construction.
- Microban antimicrobial product protection
- Cover is resistant to abrasion, heat, ozone (MBY also has RMA class A oil resistance)
- Choice of standard adapters on every hose assembly made.
- 3/4" inner diameter.

## MBW | MBW

Inner Diameter: 0.75" / 19.1mm

Outer Diameter: 1.187" / 30.1mm

Weight: .4 lb/ft

Working Temperature Range:

-40°F – 200°F / -40°C – 93°C (MBW) -20°F – 200°F / -29°C – 93°C (MBY)

Max Working Pressure: 300PSI

## Material

Tube: EPDM (MBW) | Nitrile (MBY)

Cover: EPDM (MBW)

Carbryn syntethic rubber, RMA class A

(High Oil Resistance) (MBY)

Reinforcement: Spiral Textile (MBW)

Spiral Synthetic Yarn (MBY)

MBY (Yellow) MBW (White)