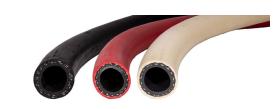

## **Standard Cover Hoses**

- Flexible, lightweight, durable, and safe construction.
- Cover is resistant to abrasion, heat, ozone (UY is also resistant to flame, oil, and weathering)
- Choice of standard adapters on every hose assembly made.
- 3/4" inner diameter.

## UB | UR | UW

Inner Diameter: 0.75" / 19.1mm

Outer Diameter: 1.17" / 30mm

Weight: .4 lb/ft

Working Temperature Range:
-40°F - 212°F / -40°C - 100°C

Max Working Pressure: 300PSI

Material

Tube: Black EPDM (UR, UB, UW)

Cover: EPDM (Color varies by model)

Reinforcement: 4 Textile Ply (UR, UB, UW)

UB (Black) UR (Red) UW (White)