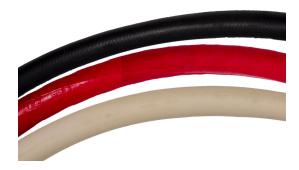

## **Standard Cover Hoses**

- Flexible, lightweight, durable, and safe construction.
- Cover is resistant to abrasion, heat, ozone (UY is also resistant to flame, oil, and weathering)
- Choice of standard adapters on every hose assembly made.
- 3/4" inner diameter.

## UB | UR | UW

Inner Diameter: 0.75" / 19.1mm

Outer Diameter: 1.17" / 30mm

Weight: .4 lb/ft

Working Temperature Range:
-40°F - 212°F / -40°C - 100°C

Max Working Pressure: 300PSI

Material

Tube: Black EPDM (UR, UB, UW)

Cover: EPDM (Color varies by model)

Reinforcement: 4 Textile Ply (UR, UB, UW)

UB (Black) UR (Red) UW (White)