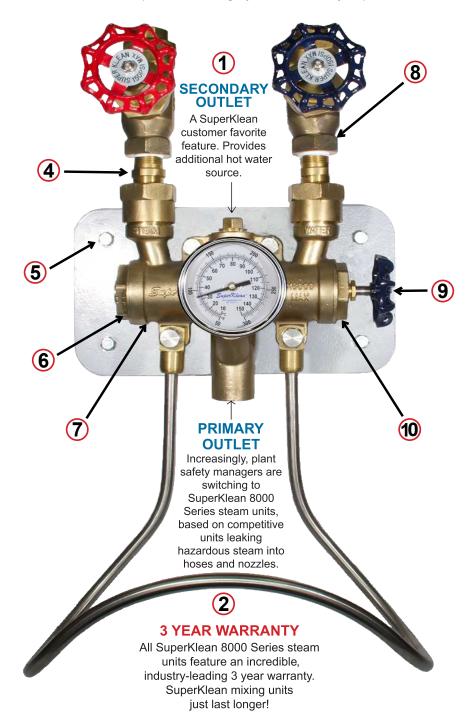

### 3 ALL-IN-ONE PACKAGING

Comes packaged with everything pictured (except optional thermometer) for immediate installation and connection to steam/water pipes.

## 4 INDUSTRY'S ONLY LOCKING MECHANISM

The steam lock nut is used to limit steam flow rate in the scenario that steam pressure is at least twice of water pressure, and the desired hot water temperature is relatively low. After achieving the desired temperature with the temperature hand-wheel, use the lock nut to limit the maximum steam flow rate so the desired temperature can be achieved each time both inlet hand-wheels are turned all the way open. Saves time!

# **5** COMMON MOUNTING DIMENSIONS

Heavy duty mounting plate shares mounting hole specifications with the leading competitive solution.

#### 6 TECHNICALLY SUPERIOR DESIGN

SuperKlean's powerful and durable inner steam poppet design is a technological work of art. It provides ultimate safety against steam leakage, keeping your operators safe.

#### 7 SAFEST DESIGN

SuperKlean leads the industry with our exclusive "Safety-First" steam unit design - never passes dangerous live steam even during a sudden interruption of water flow. Without adequate water pressure, the steam poppet forms a seal with its poppet seat, preventing steam from entering the mixing chamber and hose.

#### 8 LOW PRESSURE? NO PROBLEM!

Operates on as little as 30 PSI, and all the way up to 150 PSI! Perfect for handling fluctuations in water pressure, over a wide range of piping scenarios.

#### SET TEMPERATURE ONCE: IMPROVE PRODUCTIVITY!

SuperKlean's temperature hand-wheel design provides a convenient and precise one time temperature adjustment. Once the desired temperature is set with the temperature wheel, only the globe valves need to be fully opened to achieve the previously set temperature. No need to fine tune the globe valves each time you turn on the mixing station!