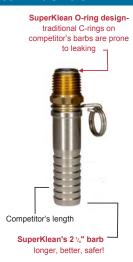

## SuperKlean Hose Swivel Adapters Set the Standard for Excellence in Hot Water Washdown

SuperKlean DuraLife swivel hose barb adapters safest are the and most durable adapter family for connecting hot water hoses to nozzles and mixing stations. For over 25 years SuperKlean been the go-to manufacturer distributors and factories trust. SuperKlean designs and manufacturers each of our adapter products longer-length hose barbs, enabling double-banding for unmatched safety, insuring ultimate protection of call our extensive line of employee. We hose adapters 'DuraLife' because with SuperKlean's unique O-ring design they will always outlast the hoses they are connected to.