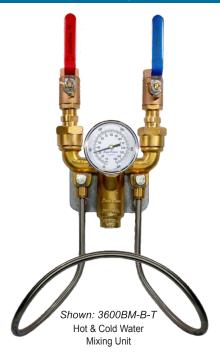

#### 3600 Series Hot & Cold Water Mixing Unit

#### AN INDUSTRY FAVORITE!

SuperKlean's 3600 Series is now the #1 choice of leading wineries and breweries across North America.

#### **5 YEAR WARRANTY!**

SuperKlean features the longest warranty in the industry!

### AVAILABLE IN BRASS OR STAINLESS STEEL

Highest quality, low prices and same day shipping makes SuperKlean the best choice.

## AVALIABLE WITH GLOBE OR BALL VALVES

SuperKlean 3600's are always in stock, along with the washdown industry's best nozzles, adapters and hoses.