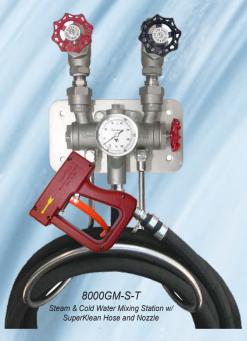

### 3 ALL-IN-ONE PACKAGING

Comes packaged with everything pictured (except optional thermometer) for immediate installation and connection to steam/water pipes.

## 4 INDUSTRY'S ONLY LOCKING MECHANISM

The steam lock nut is used to limit steam flow rate in the scenario that steam pressure is at least twice of water pressure, and the desired hot water temperature is relatively low. After achieving the desired temperature with the temperature hand-wheel, use the lock nut to limit the maximum steam flow rate so the desired temperature can be achieved each time both inlet hand-wheels are turned all the way open. Saves time!

# **5** COMMON MOUNTING DIMENSIONS

Heavy duty mounting plate shares mounting hole specifications with the leading competitive solution.

#### 6 TECHNICALLY SUPERIOR DESIGN

SuperKlean's powerful and durable inner steam poppet design is a technological work of art. It provides ultimate safety against steam leakage, keeping your operators safe.

#### 7 SAFEST DESIGN

SuperKlean leads the industry with our exclusive "Safety-First" steam unit design - never passes dangerous live steam even during a sudden interruption of water flow. Without adequate water pressure, the steam poppet forms a seal with its poppet seat, preventing steam from entering the mixing chamber and hose.

#### **OPTIONAL THERMOMETER**

Provides a low-cost instantaneous readout of water temperature.

Industries That Trust SuperKlean For Their Hot Water Sanitation Washdown Needs: