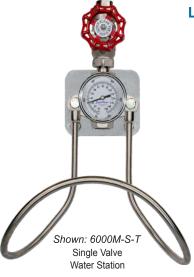

#### 6000 Series Single Valve Hot or Cold Water Station

#### **LOW COST - HIGHEST QUALITY**

The same leading SuperKlean quality, the perfect match for 8000 and 3600 installations

## AVAILABLE WITH GLOBE OR BALL VALVE

Features the same 5 year warranty as SuperKlean's 3600 Series.

## AVAILABLE IN BRASS OR STAINLESS STEEL

Both available for same day shipment.

#### **OPTIONAL THERMOMETER**

Provides a low-cost instantaneous readout of water temperature.

Industries That Trust SuperKlean For Their Hot Water Sanitation Washdown Needs: