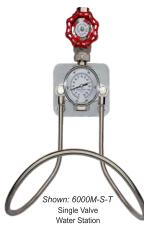

# 6000 Series Single Valve Hot or Cold Water Station

#### LOW COST - HIGHEST QUALITY

The same leading SuperKlean quality; the perfect match for 8000 and 3600 installations.

#### AVAILABLE WITH GLOBE OR BALL VALVE

Features the same <u>5 year warranty</u> as SuperKlean's 3600 Series.

### AVAILABLE IN BRASS OR STAINLESS STEEL

Both available for same day shipment.

OPTIONAL THERMOMETER Provides a low-cost instantaneous readout of water temperature.