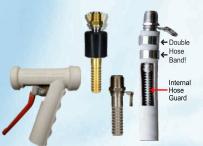

### SuperKlean Hose Swivel Adapters Set the Standard for Excellence in Hot Water Washdown

SuperKlean DuraLife swivel hose barb adapters are the safest and most durable adapters for connecting hot water hoses to nozzles and mixing stations. For over 30 years SuperKlean has been the go-to manufacturer that hose distributors and factories trust. SuperKlean designs and manufacturers each of our adapter products with longer-length hose barbs, enabling double-banding for unmatched safety, insuring ultimate protection of every employee. We call our extensive line of hose adapters 'DuraLife' because with SuperKlean's unique O-ring design they will always outlast the hoses they are connected to.

SuperKlean's 2%" barb Is longer, better, safer!