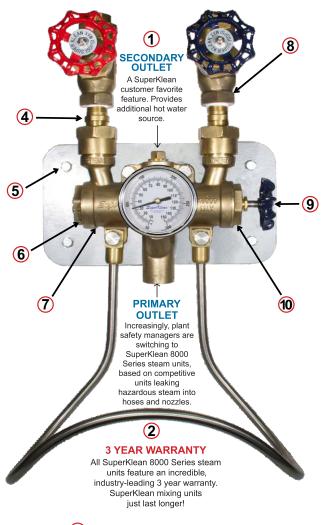

#### The Team at SuperKlean

Ten Reasons Why SuperKlean Mixing Stations are Rated #1 Based on independent testing by steam industry experts.

**3** ALL-IN-ONE PACKAGING

Comes packaged with everything pictured (except optional thermometer) for immediate installation and connection to steam/water pipes.

### (4) INDUSTRY'S ONLY LOCKING MECHANISM

The steam lock nut is used to limit steam flow rate in the scenario that steam pressure is at least twice of water pressure, and the desired hot water temperature is relatively low. After achieving the desired temperature with the temperature hand-wheel, use the lock nut to limit the maximum steam flow rate so the desired temperature can be achieved each time both inlet hand-wheels are turned all the way open.

### 5 COMMON MOUNTING DIMENSIONS

Heavy duty mounting plate shares mounting hole specifications with the leading competitive solution.

## 6 TECHNICALLY SUPERIOR DESIGN

SuperKlean's powerful and durable inner steam poppet design is a technological work of art. It provides ultimate safety against steam leakage, keeping your operators safe.

# 7 SAFEST DESIGN

SuperKlean leads the industry with our exclusive "Safety-FIrst" steam unit design - never passes dangerous live steam even during a sudden interruption of water flow. Without adequate water pressure, the steam poppet forms a seal with its poppet

seat, preventing steam from entering

the mixing chamber and hose.

To watch a video regarding 'Safest Design' *please click here.* 'SuperKlean DuraMix 8000 Safety Feature Animation.'

## 8 LOW PRESSURE? NO PROBLEM!

Operates on as little as 30 PSI, and all the way up to 150 PSI! Perfect for handling fluctuations in water pressure, over a wide range of piping scenarios.

## 9 SET TEMPERATURE ONCE: IMPROVE PRODUCTIVITY!

SuperKlean's temperature hand-wheel design provides a convenient and precise one time temperature adjustment. Once the desired temperature is set with the temperature wheel, only the globe valves need to be fully opened to achieve the previously set temperature. No need to fine tune the globe valves each time you turn on the mixing station!

### **10** BY FAR THE EASIEST STEAM MIXING STATION TO MAINTAIN

Preventive maintenance on SuperKlean's 8000 Series steam unit is the fastest, easiest, and lowest cost in the washdown industry! Watch our online 8000 maintenance video and you will be amazed at how we excel over the competition. Your manpower and cost savings over the life of the unit is substantial. All it takes is 15 minutes and one \$2.50 replacement gasket!