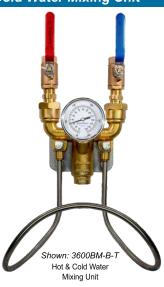

## 3600 Series Hot & Cold Water Mixing Unit

### THE INDUSTRY FAVORITE!

SuperKlean's 3600 Series is now the #1 choice at leading wineries and breweries across North America.

5 YEAR WARRANTY! SuperKlean features the longest warranty in the industry!

#### AVAILABLE IN BRASS OR STAINLESS STEEL

Highest quality, low prices and same day shipping makes SuperKlean the best choice.

### AVALIABLE WITH GLOBE OR BALL VALVES

SuperKlean 3600's are always in stock, along with the washdown industry's best nozzles, adapters and hoses.