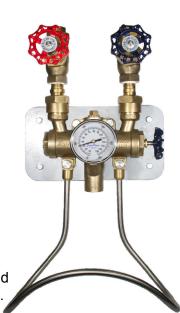

SuperKlean's world-leading DuraMix 8000 Steam & Cold Water Mixing Station has become the favorite and most trusted hot water washdown solution for leading factories and plants around the globe. Here are a few major reasons:

- SuperKlean's DuraMix 8000 is rated the #1 safest steam mixing station available, ensuring dangerous steam does not leak into hoses, potentially harming employees.
- Long-lasting with an exclusive SuperKlean 3 Year Warranty.
- Fast and easy, 'On the Wall' 15 minute preventative maintenance. No special tools required! The only replacement part needed is a \$2.50 gasket.

Every DuraMix 8000 model operates from 30 PSI to 150 PSI for both steam pressure and cold water pressure. Great inventory, ready to ship same day – with all necessary parts in the box. Matching nozzles, hoses and other accessories also available for same day shipping.