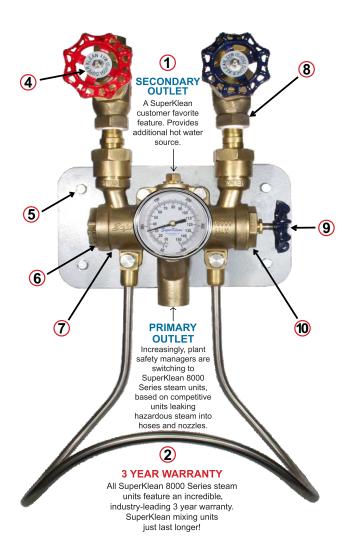

## 3 ALL-IN-ONE PACKAGING

Comes packaged with everything pictured (except optional thermometer) for immediate installation and connection to steam/water pipes.

# 4 INDUSTRY'S ONLY LOCKING MECHANISM

The steam lock nut, located behind the red globe valve, can be used to limit steam flow rate in the scenario that the desired hot water temperature output is too hot. After achieving the desired water temperature output, use the lock nut to limit the maximum steam flow rate so the desired temperature can be achieved each time both inlet globe valves are turned open. Please watch 'Operation Tutorial video' below for details.

# 5 COMMON MOUNTING DIMENSIONS

Heavy duty mounting plate shares mounting hole specifications with the leading competitive solution.

# 6 TECHNICALLY SUPERIOR DESIGN

SuperKlean's powerful and durable inner steam poppet design is a technological work of art. It provides ultimate safety against steam leakage, keeping your operators safe.

## (7) SAFEST DESIGN

SuperKlean leads the industry with our exclusive "Safety-FIrst" steam unit design - doesn't leak dangerous live steam even during a sudden interruption of water flow. Without adequate water pressure, SuperKlean's powerful steam poppet forms a seal with its poppet seat, preventing steam from entering the mixing chamber and hose.

## 8 LOW PRESSURE? NO PROBLEM!

Operates on as little as 30 PSI, all the way up to 150 PSI! This exclusive wide range can perfectly handle fluctuations in water pressure over a wide range of piping scenarios.

## 9 SET TEMPERATURE ONCE: IMPROVE PRODUCTIVITY!

SuperKlean's temperature control hand-wheel design provides a convenient and precise one time temperature adjustment. Once the desired output temperature is set with the temperature control wheel, only the globe valves need to be fully opened to achieve the previously set temperature. No need to adjust the globe valves each time you operate!

# 10 BY FAR THE EASIEST STEAM MIXING STATION TO MAINTAIN

Preventive maintenance on SuperKlean's 8000 Series steam unit is the fastest, easiest, and lowest cost in the washdown industry! Watch our online 8000 maintenance video and you will be amazed at how we excel over the competition.