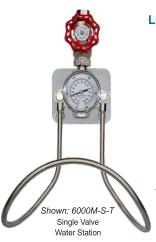

## 6000 Series Single Valve Hot or Cold Water Station

#### **LOW COST - HIGHEST QUALITY**

The same leading SuperKlean quality; the perfect match for 8000 and 3600 installations.

# AVAILABLE WITH GLOBE OR BALL VALVE

Features the same <u>5 year warranty</u> as SuperKlean's 3600 Series.

# AVAILABLE IN BRASS OR STAINLESS STEEL

Both available for same day shipment.

## OPTIONAL THERMOMETER

Provides a low-cost instantaneous readout of water temperature.