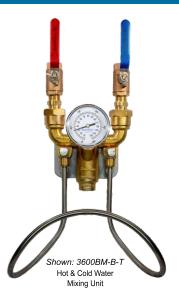

## 3600 Series Hot & Cold Water Mixing Unit

#### THE INDUSTRY FAVORITE!

SuperKlean's 3600 Series is now the #1 choice at leading wineries and breweries across North America.

#### **5 YEAR WARRANTY!**

SuperKlean features the longest warranty in the industry!

# AVAILABLE IN BRASS OR STAINLESS STEEL

Highest quality, low prices and same day shipping makes SuperKlean the best choice.

# AVALIABLE WITH GLOBE OR BALL VALVES

SuperKlean 3600's are always in stock, along with the washdown industry's best nozzles, adapters and hoses.