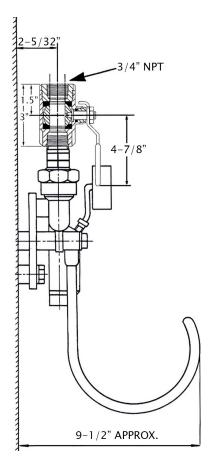

## **Environmentally Exceptional Washdown Products**

3600BM Series Hot & Cold Water Mixing Station (3600BM-B, 3600BM-B-T, 3600BM-S, 3600BM-S-T)

- Ball valves for easier shutoff while maintaining its original characteristics
- Incorporated Y-style body with check valves and ball joint unions for superior flexibility during installation.
- Inlet center lines which have the same dimensions as most of our competitors.
- Includes mounting plate, hose rack, and optional temperature gauge.

|                                         | 3600BM-B, 3600BM-B-T | 3600BM-S, 3600BM-S-T |
|-----------------------------------------|----------------------|----------------------|
| Inlet/Outlet Diameter:                  | 3/4" NPT             | 3/4" NPT             |
| Ball Valves:                            | Bronze               | 304 Stainless Steel  |
| Mixer Body:                             | Brass                | 304 Stainless Steel  |
| Hose Rack: 304 Stainless Steel          | 304 Stainless Steel  | 304 Stainless Steel  |
| Temperature Gauge (Optional):           | Stainless Steel      | Stainless Steel      |
| Weight:                                 | 16 lbs. (7.3 kg)     | 18 lbs (8.2 kg)      |
| <b>Recommended Operative Conditions</b> |                      |                      |
| Maximum Temperature:                    | 200 °F (93 °C)       | 200 °F (93 °C)       |
| Maximum Pressure:                       | 150 PSI              | 150 PSI              |