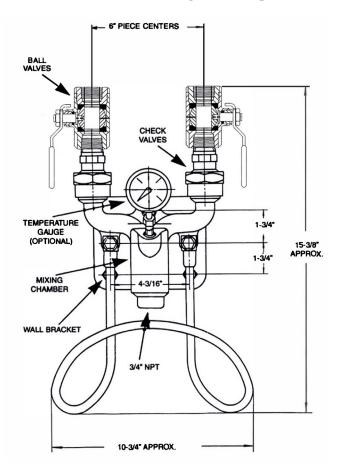

## **Environmentally Exceptional Washdown Products**

3600BM Series Hot & Cold Water Mixing Station (3600BM-B, 3600BM-B-T, 3600BM-S, 3600BM-S-T)

- Ball valves for easier shutoff while maintaining its original characteristics
- Incorporated Y-style body with check valves and ball joint unions for superior flexibility during installation.
- Inlet center lines which have the same dimensions as most of our competitors.
- Includes mounting plate, hose rack, and optional temperature gauge.

|                                         | 3600BM-B, 3600BM-B-T | 3600BM-S, 3600BM-S-T |
|-----------------------------------------|----------------------|----------------------|
| Inlet/Outlet Diameter:                  | 3/4" NPT             | 3/4" NPT             |
| Ball Valves:                            | Bronze               | 304 Stainless Steel  |
| Mixer Body:                             | Brass                | 304 Stainless Steel  |
| Hose Rack: 304 Stainless Steel          | 304 Stainless Steel  | 304 Stainless Steel  |
| Temperature Gauge (Optional):           | Stainless Steel      | Stainless Steel      |
| Weight:                                 | 16 lbs. (7.3 kg)     | 18 lbs (8.2 kg)      |
| <b>Recommended Operative Conditions</b> |                      |                      |
| Maximum Temperature:                    | 200 °F (93 °C)       | 200 °F (93 °C)       |
| Maximum Pressure:                       | 150 PSI              | 150 PSI              |