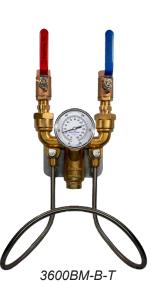

## **Environmentally Exceptional Washdown Products**

3600BM Series Hot & Cold Water Mixing Station (3600BM-B, 3600BM-B-T, 3600BM-S, 3600BM-S-T)

- Ball valves for easier shutoff while maintaining its original characteristics
- Incorporated Y-style body with check valves and ball joint unions for superior flexibility during installation.
- Inlet center lines which have the same dimensions as most of our competitors.
- Includes mounting plate, hose rack, and optional temperature gauge.

|                                         | 3600BM-B, 3600BM-B-T | 3600BM-S, 3600BM-S-T |
|-----------------------------------------|----------------------|----------------------|
| Inlet/Outlet Diameter:                  | 3/4" NPT             | 3/4" NPT             |
| Ball Valves:                            | Bronze               | 304 Stainless Steel  |
| Mixer Body:                             | Brass                | 304 Stainless Steel  |
| Hose Rack: 304 Stainless Steel          | 304 Stainless Steel  | 304 Stainless Steel  |
| Temperature Gauge (Optional):           | Stainless Steel      | Stainless Steel      |
| Weight:                                 | 16 lbs. (7.3 kg)     | 18 lbs (8.2 kg)      |
| <b>Recommended Operative Conditions</b> |                      |                      |
| Maximum Temperature:                    | 200 °F (93 °C)       | 200 °F (93 °C)       |
| Maximum Pressure:                       | 150 PSI              | 150 PSI              |