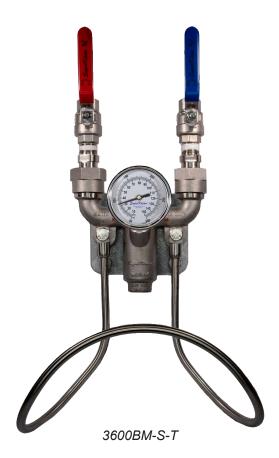

## **Environmentally Exceptional Washdown Products**

3600BM Series Hot & Cold Water Mixing Station (3600BM-B, 3600BM-B-T, 3600BM-S, 3600BM-S-T)

- Ball valves for easier shutoff while maintaining its original characteristics
- Incorporated Y-style body with check valves and ball joint unions for superior flexibility during installation.
- Inlet center lines which have the same dimensions as most of our competitors.
- Includes mounting plate, hose rack, and optional temperature gauge.

|                                         | 3600BM-B, 3600BM-B-T | 3600BM-S, 3600BM-S-T |
|-----------------------------------------|----------------------|----------------------|
| Inlet/Outlet Diameter:                  | 3/4" NPT             | 3/4" NPT             |
| Ball Valves:                            | Bronze               | 304 Stainless Steel  |
| Mixer Body:                             | Brass                | 304 Stainless Steel  |
| Hose Rack: 304 Stainless Steel          | 304 Stainless Steel  | 304 Stainless Steel  |
| Temperature Gauge (Optional):           | Stainless Steel      | Stainless Steel      |
| Weight:                                 | 16 lbs. (7.3 kg)     | 18 lbs (8.2 kg)      |
| <b>Recommended Operative Conditions</b> |                      |                      |
| Maximum Temperature:                    | 200 °F (93 °C)       | 200 °F (93 °C)       |
| Maximum Pressure:                       | 150 PSI              | 150 PSI              |