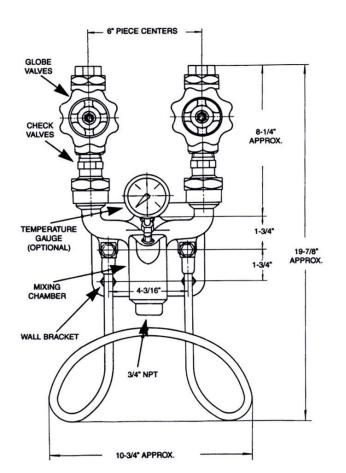

## 3600M Series Hot & Cold Water Mixing Station (3600M-B, 3600M-B-T, 3600M-S, 3600M-S-T)

- Incorporated Y-style body with check valves and ball joint unions for superior flexibility during installation.
- Inlet center lines which have the same dimensions as most of our competitors.
- Includes mounting plate, hose rack, and optional temperature gauge.

|                                         | 3600M-B, 3600M-B-T  | 3600M-S, 3600M-S-T  |
|-----------------------------------------|---------------------|---------------------|
| Inlet/Outlet Diameter:                  | 3/4" NPT            | ¾" NPT              |
| Globe Valves:                           | Brass               | 304 Stainless Steel |
| Mixer Body:                             | Brass               | 304 Stainless Steel |
| Check Valves: 304 Stainless Steel       | Brass               | 304 Stainless Steel |
| Hose Rack: 304 Stainless Steel          | 304 Stainless Steel | 304 Stainless Steel |
| Temperature Gauge (Optional):           | Stainless Steel     | Stainless Steel     |
| Weight:                                 | 17.6 lbs. (8 kg)    | 22 lbs. (10 kg)     |
| <b>Recommended Operative Conditions</b> |                     |                     |
| Maximum Temperature:                    | 200 °F (93 °C)      | 200 °F (93 °C)      |
| Maximum Pressure:                       | 150 PSI             | 150 PSI             |