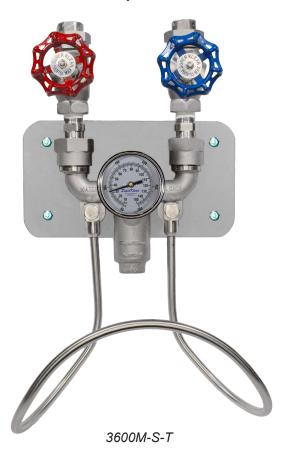

## 3600M Series Hot & Cold Water Mixing Station (3600M-B, 3600M-B-T, 3600M-S, 3600M-S-T)

- Incorporated Y-style body with check valves and ball joint unions for superior flexibility during installation.
- Inlet center lines which have the same dimensions as most of our competitors.
- Includes mounting plate, hose rack, and optional temperature gauge.

|                                         | 3600M-B, 3600M-B-T  | 3600M-S, 3600M-S-T  |
|-----------------------------------------|---------------------|---------------------|
| Inlet/Outlet Diameter:                  | 3/4" NPT            | ¾" NPT              |
| Globe Valves:                           | Brass               | 304 Stainless Steel |
| Mixer Body:                             | Brass               | 304 Stainless Steel |
| Check Valves: 304 Stainless Steel       | Brass               | 304 Stainless Steel |
| Hose Rack: 304 Stainless Steel          | 304 Stainless Steel | 304 Stainless Steel |
| Temperature Gauge (Optional):           | Stainless Steel     | Stainless Steel     |
| Weight:                                 | 17.6 lbs. (8 kg)    | 22 lbs. (10 kg)     |
| <b>Recommended Operative Conditions</b> |                     |                     |
| Maximum Temperature:                    | 200 °F (93 °C)      | 200 °F (93 °C)      |
| Maximum Pressure:                       | 150 PSI             | 150 PSI             |