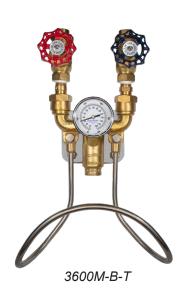

## 3600M Series Hot & Cold Water Mixing Station (3600M-B, 3600M-B-T, 3600M-S, 3600M-S-T)

- Incorporated Y-style body with check valves and ball joint unions for superior flexibility during installation.
- Inlet center lines which have the same dimensions as most of our competitors.
- Includes mounting plate, hose rack, and optional temperature gauge.

|                                         | 3600M-B, 3600M-B-T  | 3600M-S, 3600M-S-T  |
|-----------------------------------------|---------------------|---------------------|
| Inlet/Outlet Diameter:                  | 3/4" NPT            | ¾" NPT              |
| Globe Valves:                           | Brass               | 304 Stainless Steel |
| Mixer Body:                             | Brass               | 304 Stainless Steel |
| Check Valves: 304 Stainless Steel       | Brass               | 304 Stainless Steel |
| Hose Rack: 304 Stainless Steel          | 304 Stainless Steel | 304 Stainless Steel |
| Temperature Gauge (Optional):           | Stainless Steel     | Stainless Steel     |
| Weight:                                 | 17.6 lbs. (8 kg)    | 22 lbs. (10 kg)     |
| <b>Recommended Operative Conditions</b> |                     |                     |
| Maximum Temperature:                    | 200 °F (93 °C)      | 200 °F (93 °C)      |
| Maximum Pressure:                       | 150 PSI             | 150 PSI             |