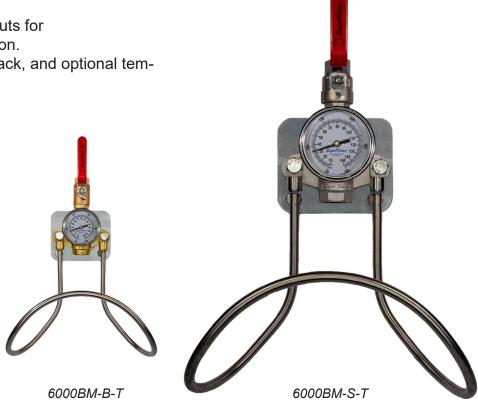

## 6000BM Series Hot or Cold Water Station (6000BM-B, 6000BM-B-T, 6000BM-S, 6000BM-S-T)

- Designed specifically to provide individual outlets of hot or cold water.
- Designed with two connection nuts for superior flexibility during installation.
- Includes mounting plate, hose rack, and optional temperature gauge.

|                                  | 6000BM-B, 6000BM-B-T | 6000BM-S, 6000BM-S-T |
|----------------------------------|----------------------|----------------------|
| Inlet/Outlet Diameter:           | 3/4" NPT             | ¾" NPT               |
| Ball Valves:                     | Bronze               | 304 Stainless Steel  |
| Mixer Body:                      | Brass                | 304 Stainless Steel  |
| Hose Rack: 304 Stainless Steel   | 304 Stainless Steel  | 304 Stainless Steel  |
| Temperature Gauge (Optional):    | Stainless Steel      | Stainless Steel      |
| Weight:                          | 10 lbs. (4.5 kg)     | 10 lbs. (4.5 kg)     |
| Recommended Operative Conditions | '                    |                      |
| Maximum Temperature:             | 200 °F (93 °C)       | 200 °F (93 °C)       |
| Maximum Pressure:                | 150 PSI              | 150 PSI              |