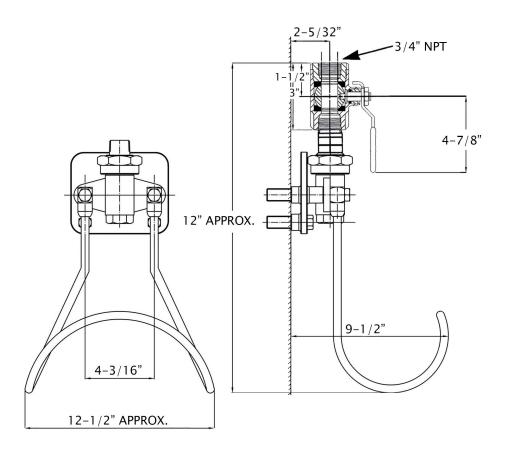

## 6000BM Series Hot or Cold Water Station (6000BM-B, 6000BM-B-T, 6000BM-S, 6000BM-S-T)

- Designed specifically to provide individual outlets of hot or cold water.
- Designed with two connection nuts for superior flexibility during installation.
- Includes mounting plate, hose rack, and optional temperature gauge.

|                                  | 6000BM-B, 6000BM-B-T | 6000BM-S, 6000BM-S-T |
|----------------------------------|----------------------|----------------------|
| Inlet/Outlet Diameter:           | 3/4" NPT             | ¾" NPT               |
| Ball Valves:                     | Bronze               | 304 Stainless Steel  |
| Mixer Body:                      | Brass                | 304 Stainless Steel  |
| Hose Rack: 304 Stainless Steel   | 304 Stainless Steel  | 304 Stainless Steel  |
| Temperature Gauge (Optional):    | Stainless Steel      | Stainless Steel      |
| Weight:                          | 10 lbs. (4.5 kg)     | 10 lbs. (4.5 kg)     |
| Recommended Operative Conditions | '                    |                      |
| Maximum Temperature:             | 200 °F (93 °C)       | 200 °F (93 °C)       |
| Maximum Pressure:                | 150 PSI              | 150 PSI              |