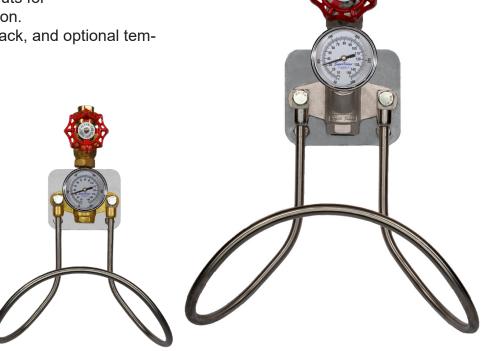

## 6000M Series Hot or Cold Water Station (6000M-B, 6000M-B-T, 6000M-S, 6000M-S-T)

• Designed specifically to provide individual outlets of hot or cold water.

• Designed with two connection nuts for superior flexibility during installation.

• Includes mounting plate, hose rack, and optional temperature gauge.

6000BM-B-T 6000BM-S-T

|                                         | 6000BM-B, 6000BM-B-T    | 6000BM-S, 6000BM-S-T |
|-----------------------------------------|-------------------------|----------------------|
| Inlet/Outlet Diameter:                  | 3/4" NPT                | ¾" NPT               |
| Globe Valves:                           | Brass & Stainless Steel | 304 Stainless Steel  |
| Mixer Body:                             | Brass                   | 304 Stainless Steel  |
| Hose Rack: 304 Stainless Steel          | 304 Stainless Steel     | 304 Stainless Steel  |
| Temperature Gauge (Optional):           | Stainless Steel         | Stainless Steel      |
| Weight:                                 | 13 lbs. (5.9 kg)        | 13 lbs. (5.9 kg)     |
| <b>Recommended Operative Conditions</b> |                         |                      |
| Maximum Temperature:                    | 200 °F (93 °C)          | 200 °F (93 °C)       |
| Maximum Pressure:                       | 150 PSI                 | 150 PSI              |