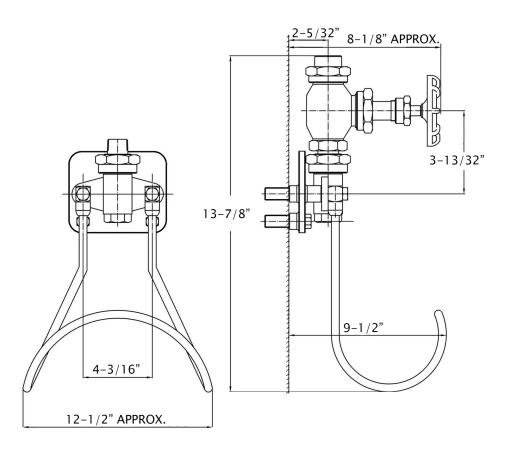

• Includes mounting plate, hose rack, and optional temperature gauge.

6000BM-B-T 6000BM-S-T

|                                         | 6000BM-B, 6000BM-B-T    | 6000BM-S, 6000BM-S-T |
|-----------------------------------------|-------------------------|----------------------|
| Inlet/Outlet Diameter:                  | 3/4" NPT                | ¾" NPT               |
| Globe Valves:                           | Brass & Stainless Steel | 304 Stainless Steel  |
| Mixer Body:                             | Brass                   | 304 Stainless Steel  |
| Hose Rack: 304 Stainless Steel          | 304 Stainless Steel     | 304 Stainless Steel  |
| Temperature Gauge (Optional):           | Stainless Steel         | Stainless Steel      |
| Weight:                                 | 13 lbs. (5.9 kg)        | 13 lbs. (5.9 kg)     |
| <b>Recommended Operative Conditions</b> |                         |                      |
| Maximum Temperature:                    | 200 °F (93 °C)          | 200 °F (93 °C)       |
| Maximum Pressure:                       | 150 PSI                 | 150 PSI              |