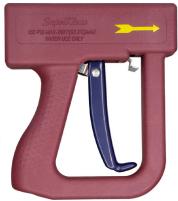

## **DuraFlow X Spray Nozzles**

Chemical and Bacteria Resistant

Enhanced bacterial and chemical resistance.

Nozzle Chemical Resistance Guide

- Front trigger guard cover designed to prevent accidental spray.
- · Trigger lock mechanism built in.

## **DH150X**

| DH150X                                            |  |
|---------------------------------------------------|--|
| Inlet/Outlet Diameter: 1/2" NPT                   |  |
| Nozzle Body: Stainless Steel. Epoxy resin coated. |  |
| Cartridge: Stainless Steel                        |  |
| Weight: 1.5 lbs                                   |  |
| Recommended Operative Conditions                  |  |
|                                                   |  |