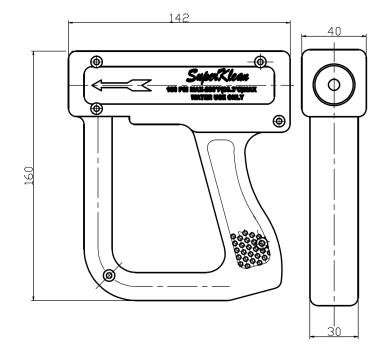

## **DuraFlow X Spray Nozzles**

Chemical and Bacteria Resistant

Enhanced bacterial and chemical resistance.

Nozzle Chemical Resistance Guide

- Front trigger guard cover designed to prevent accidental spray.
- · Trigger lock mechanism built in.

## **DH150X**

| DH150X                                            |  |
|---------------------------------------------------|--|
| Inlet/Outlet Diameter: 1/2" NPT                   |  |
| Nozzle Body: Stainless Steel. Epoxy resin coated. |  |
| Cartridge: Stainless Steel                        |  |
| Weight: 1.5 lbs                                   |  |
| Recommended Operative Conditions                  |  |
|                                                   |  |