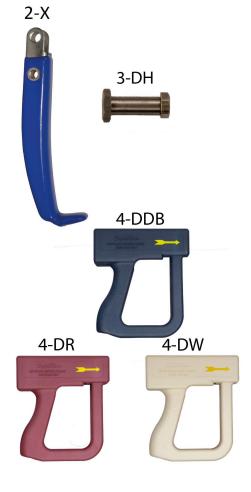

## **DuraFlow X Spray Nozzles**

Chemical and Bacteria Resistant

| Part # | Description                                         |
|--------|-----------------------------------------------------|
| 2-X    | DuraFlow X lever, stainless steel.<br>Plastic dip   |
| 3-DH   | DuraFlow series nozzles lever bolt, stainless steel |
| 4-DHDB | Nozzle cover, dark blue                             |
| 4-DHR  | Nozzle cover, red                                   |
| 4-DHW  | Nozzle cover, white                                 |