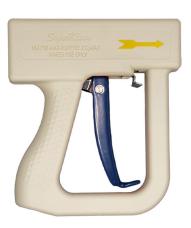

## **DuraFlow X Spray Nozzles**

Chemical and Bacteria Resistant

Enhanced bacterial and chemical resistance.

Nozzle Chemical Resistance Guide

- Front trigger guard cover designed to prevent accidental spray.
- · Trigger lock mechanism built in.

## **DH150X**

| DH150X                                            |  |
|---------------------------------------------------|--|
| Inlet/Outlet Diameter: 1/2" NPT                   |  |
| Nozzle Body: Stainless Steel. Epoxy resin coated. |  |
| Cartridge: Stainless Steel                        |  |
| Weight: 1.5 lbs                                   |  |
| Recommended Operative Conditions                  |  |
|                                                   |  |