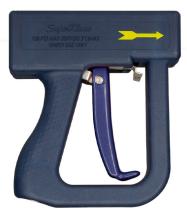

## **DuraFlow X Spray Nozzles**

Chemical and Bacteria Resistant

Enhanced bacterial and chemical resistance.

Nozzle Chemical Resistance Guide

- Front trigger guard cover designed to prevent accidental spray.
- · Trigger lock mechanism built in.

## **DH150X**

| DH150X                                            |  |
|---------------------------------------------------|--|
| Inlet/Outlet Diameter: 1/2" NPT                   |  |
| Nozzle Body: Stainless Steel. Epoxy resin coated. |  |
| Cartridge: Stainless Steel                        |  |
| Weight: 1.5 lbs                                   |  |
| Recommended Operative Conditions                  |  |
|                                                   |  |