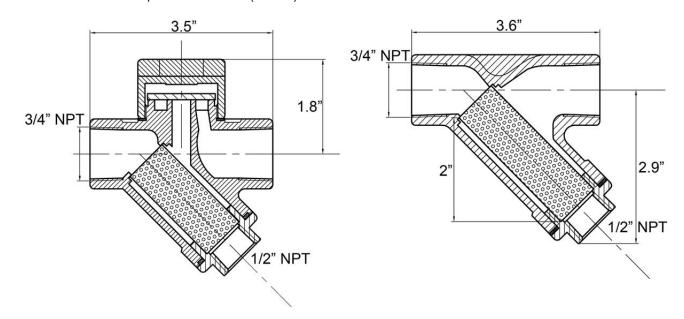

## **Threads and Materials**

Inlet / Outlet Diameter: 3/4"" NPT

Body: 304 Stainless Steel

Weight: 1.5 lbs (ST8000-SS) or 1 lb (SS8000-SS)

Gasket: Copper Screen: 20 mesh

Blow down valve opening: 1/2" NPT