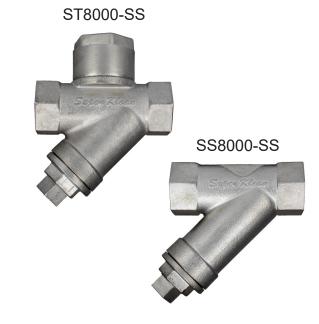

## Steam Trap (ST8000-SS) & Strainer (SS8000-SS)

### Steam Trap Features:

- Thermodynamic steam trap: simple design, efficient and reliable
- Integral strainer and replaceable seat for easy maintenance

#### Strainer Features:

 20 mesh screen to keep most debris from entering sensitive equipment. Debris may cause damage and or malfunction to equipment